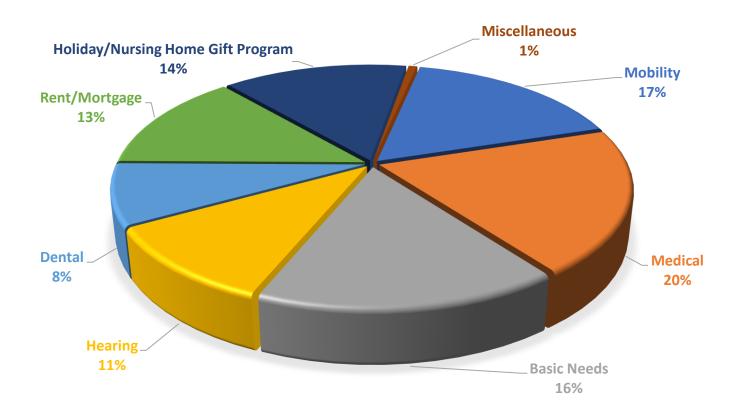

## **2024 Friends of Man Charitable Approvals**

| Mobility                                                                                                                                | \$87,717    |
|-----------------------------------------------------------------------------------------------------------------------------------------|-------------|
| <ul> <li>Auto/Van Modifications, Home Modifications, Protheses,<br/>Wheelchairs and Accessories</li> </ul>                              |             |
| Medical                                                                                                                                 | _ \$102,891 |
| <ul> <li>Medical Procedures, Medical Equipment, Braces and Orthopedic<br/>Shoes, Prescriptions, Eyecare and Ocular Prothesis</li> </ul> |             |
| Basic Needs                                                                                                                             | \$86,256    |
| <ul> <li>Food, Clothing, Personal Needs, Household Essentials</li> </ul>                                                                |             |
| Hearing                                                                                                                                 | \$55,766    |
| <ul> <li>Hearing Aids and Cochlear Devices</li> </ul>                                                                                   |             |
| Dental                                                                                                                                  | \$43,342    |
| <ul> <li>Dentures and Extractions</li> </ul>                                                                                            |             |
| Rent/Mortgage                                                                                                                           | \$70,537    |
| Nursing Home and Holiday Gift Program                                                                                                   | \$73,480    |
| Miscellaneous                                                                                                                           | \$3,277     |
| Assistive Computer Technology, General Transplant Fund                                                                                  |             |
| Total                                                                                                                                   | _ \$523,267 |